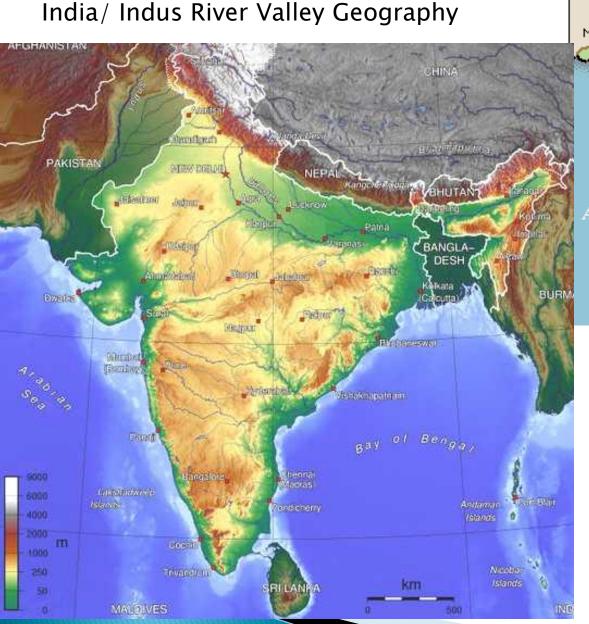

#### Indus River Valley

Aim: How was the Indus River Valley Similar to the Yellow River Valley?

### Mountains and other natural barriers

 1.
 1.

 2.
 3.

 2.
 4.

 5.
 5.

 3.
 6.

Indus

4.