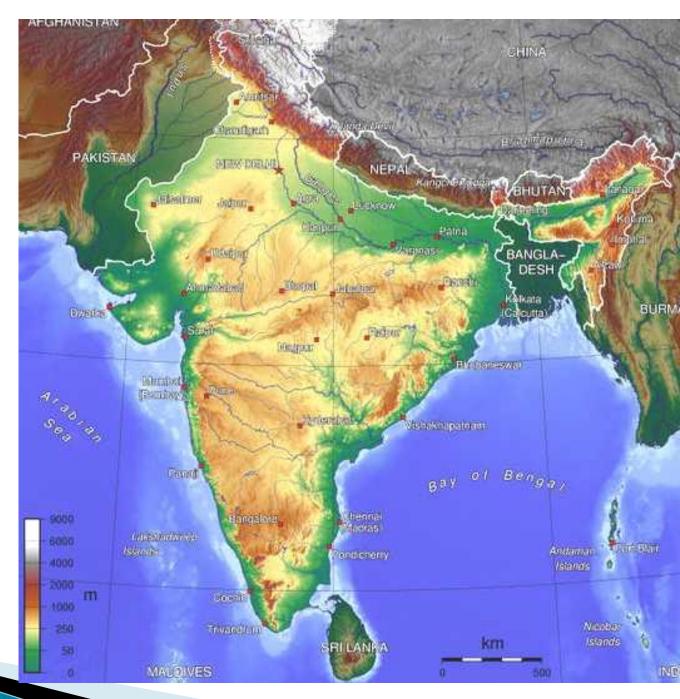

Think and Write

How Might India's Geography effect the relationship between the people near the Arabian Sea with those near the Bay of Bengal?

#### Indus River Valley

Aim: How was the Indus River Valley Similar to the Yellow River Valley?

### Mountains and other natural barriers

 1.
 1.

 2.
 3.

 2.
 4.

 5.
 5.

 3.
 6.

Indus

4.