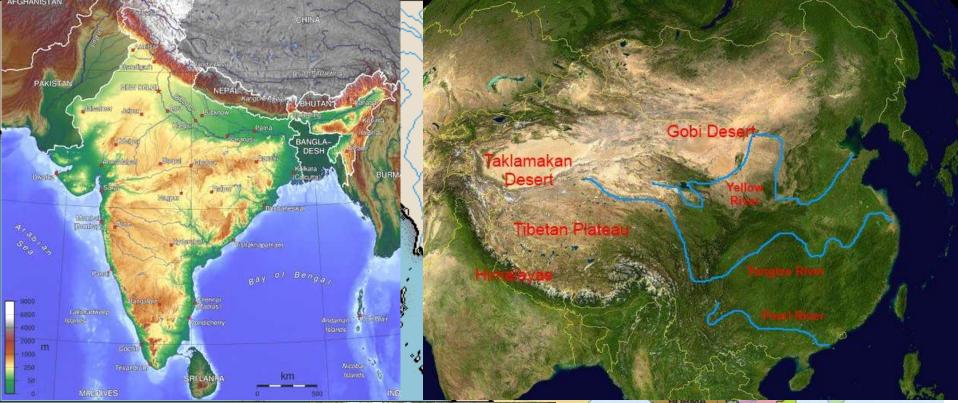

## Rivers

Indus River Valley

China (Yellow River Valley)

### Mountains and other natural barriers

 1.
 1.

 2.
 3.

 2.
 4.

 5.
 5.

 3.
 6.

Indus

4.

#### Indus