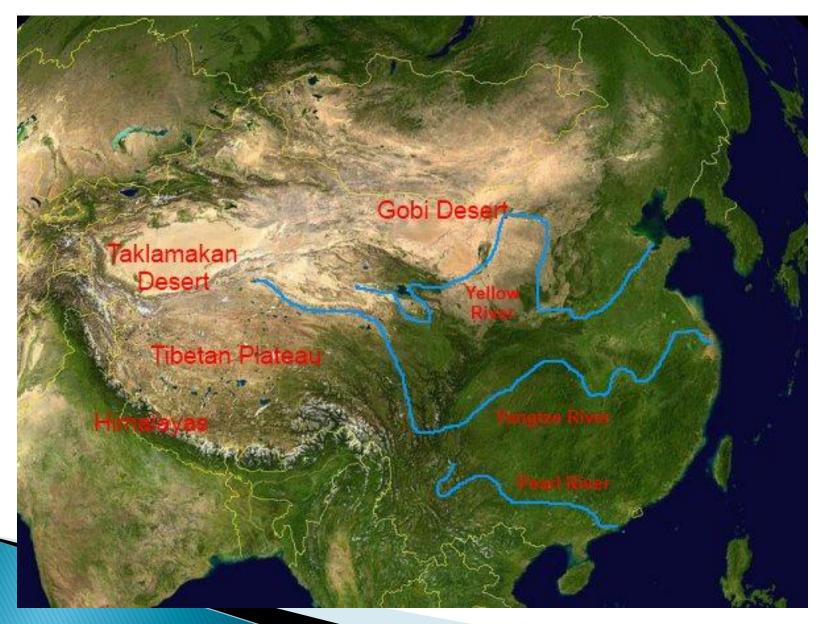

Think and Write

How Might India's Geography effect the relationship between the people near the Arabian Sea with those near the Bay of Bengal?



# Aim#6 How was the Indus River Valley Similar to the Yellow River Valley?



Aim: How was the Indus River Valley Similar to the Yellow River Valley?





Aim: How was the Indus River Valley Similar to the Yellow River Valley?

China Geography





#### Indus River Valley

Aim: How was the Indus River Valley Similar to the Yellow River Valley?



## Rivers



Indus River Valley

China (Yellow River Valley)

### Mountains and other natural barriers

 1.
 1.

 2.
 3.

 2.
 4.

 5.
 5.

 3.
 6.

Indus

4.

China

# **Difficulties with Geography**

- 0
  - •
  - •
  - - •

- - - •

#### Indus

#### China