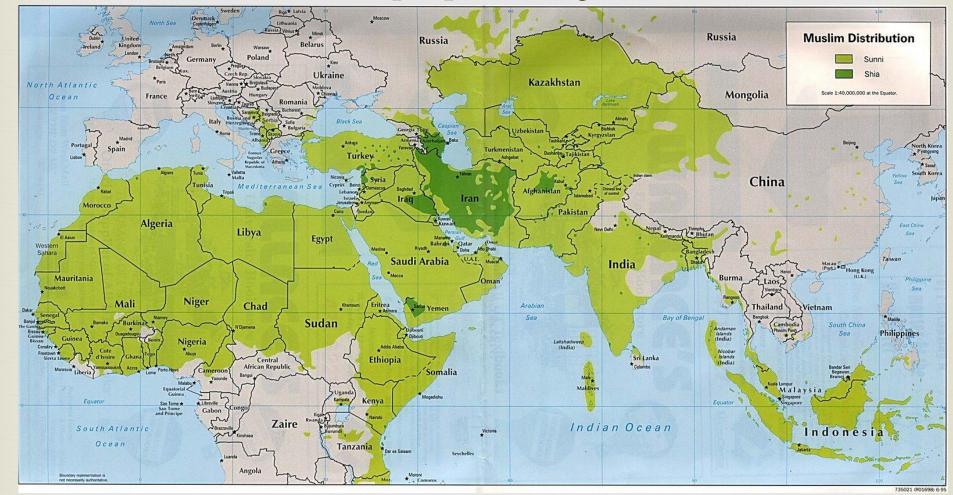

Think and Write: What Happened to Muslim Leadership After Muhammad Died? Muslim Denominations Sufis pervade all groups Hasan Pil SHIITES 15% **Imams** Hanbal Muhammad SUNNIS 85% Hanafi Caliphs (old Hirran Imal Maliki Shafi 2

# How and why did Islam develop and split?

03

Chapter 11 section 2

### I. Movements within Islam



Ali and his son were assassinated in battles of succession.

#### Sunni and Shia people throughout the world



#### I. Movements within Islam cont.

03

C. Sufis

3.

1

4.

2

i

ii.

iii.

iv.

## II. Umayyad Caliphs Build an Empire





CB

### Rule Under The Umayyad

1.

2



### Rule Under The Umayyad

**U**3

Causes

**Effects** 

1.

2.

3.

4.

### III. Rule of the Abbasids

CB

i. . ii

A. Changes under the Abbasids 1.

iii. iv.



# IV. Muslim Culture in Spain

CB

CB

CR